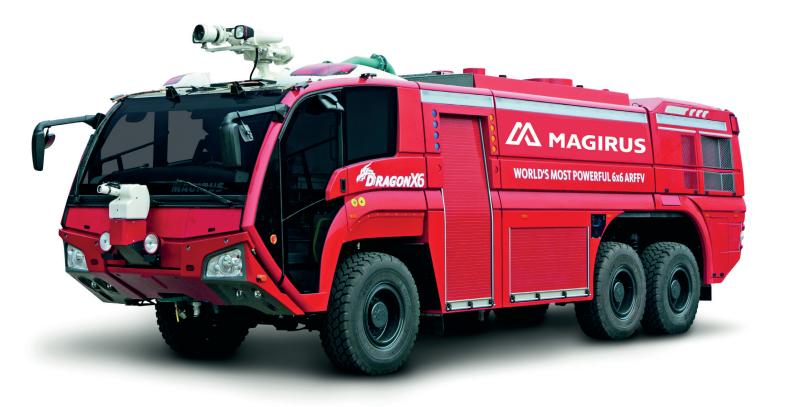

## DRAGON X6 TEP ARFF VEHICLE TECHNICAL DATA

## **CHASSIS FIGURES**

Chassis Magirus IM40X6

/ Drive 6x6 / Tyres Single

/ Engine power 824 kW / 1120 HP (EURO V)

794 kW / 1080 HP (EURO III)

/ Gearbox Allison with torque converter (automatic)

/ Wheel base 5.050 mm

/ Brakes Disc with EBS & ABS, Engine brakes
/ Suspension Rigid axle, coil spring suspension

/ Gross vehicle weight 40.000 kg

Acceleration 18-20 sec (depending on operational weight)

/ Max. speed 115 km/h (135 km/h with Retarder)