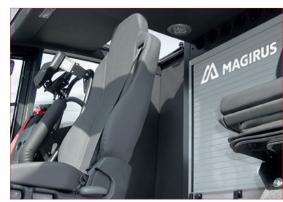

# CABINE FEATURES

/ Seat's arrangement | | 1 + 2 / | | + 3 / | | + 4 / | | + 5

/ Panorama type

/ Made of aluminium

/ Air conditioning system

/ Heating system

I Ergonomic positions of instruments and displays