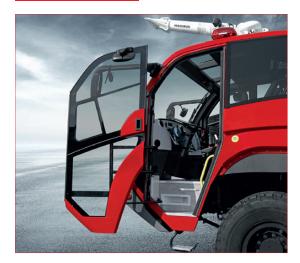

# CABINE FEATURES

/ Seat's arrangement | | 1 + 2 / | | + 3 / | | + 4 / | | + 5

/ Panorama type

/ Made of aluminium

/ Air conditioning system

/ Heating system

I Ergonomic positions of instruments and displays

/ ECE R29 conform