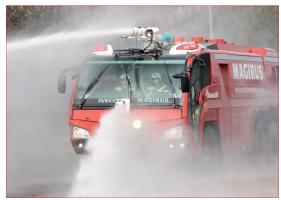

/ Magirus pump over 9.000 l/min @ 10 bar

/ Pump drive by Magirus/Kessler power divider

/ Roof and bumper monitor type according to customer request

I Electronic or mechanic foam mixing system (around the pump type)

/ Side lines according to customer need

/ Self-protection nozzles under the vehicle and on cabin

/ Visual and acoustic warning systems

/ NFPA / ICAO compliant

/ Pump & Roll up to 70 km/h